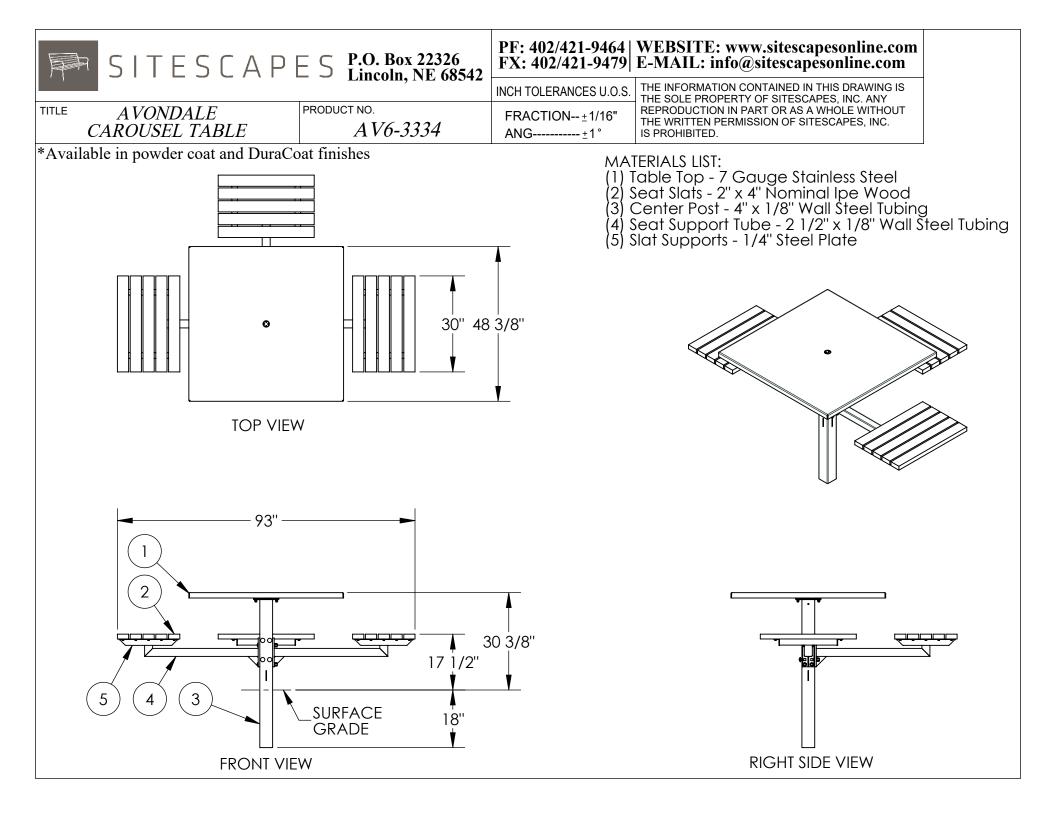

| <b>SITESCAP</b>                      | E S P.O. Box 22326<br>Lincoln, NE 68542 | PF: 402/421-9464   WEBSITE: www.sitescapesonline.com<br>FX: 402/421-9479   E-MAIL: info@sitescapesonline.com |                                                                                                            |
|--------------------------------------|-----------------------------------------|--------------------------------------------------------------------------------------------------------------|------------------------------------------------------------------------------------------------------------|
|                                      |                                         | INCH TOLERANCES U.O.S.                                                                                       |                                                                                                            |
| TITLE AVONDALE<br>CAROUSEL TABLE     | PRODUCT NO.<br>AV6-3334                 | FRACTION±1/16"<br>ANG±1°                                                                                     | REPRODUCTION IN PART OR AS A WHOLE WITHOUT<br>THE WRITTEN PERMISSION OF SITESCAPES, INC.<br>IS PROHIBITED. |
| *Available in powder coat and DuraCo |                                         |                                                                                                              |                                                                                                            |
|                                      |                                         |                                                                                                              |                                                                                                            |
|                                      |                                         |                                                                                                              |                                                                                                            |
|                                      |                                         | $\frown$                                                                                                     |                                                                                                            |
|                                      |                                         |                                                                                                              |                                                                                                            |
|                                      |                                         |                                                                                                              |                                                                                                            |
|                                      |                                         |                                                                                                              |                                                                                                            |
|                                      |                                         | Ô                                                                                                            |                                                                                                            |
|                                      |                                         |                                                                                                              |                                                                                                            |
|                                      |                                         |                                                                                                              |                                                                                                            |
|                                      | , M                                     |                                                                                                              | ~                                                                                                          |
|                                      |                                         |                                                                                                              |                                                                                                            |
|                                      |                                         |                                                                                                              |                                                                                                            |
|                                      |                                         |                                                                                                              |                                                                                                            |
|                                      |                                         |                                                                                                              |                                                                                                            |
|                                      |                                         |                                                                                                              |                                                                                                            |
|                                      |                                         |                                                                                                              |                                                                                                            |
|                                      |                                         |                                                                                                              |                                                                                                            |
|                                      |                                         |                                                                                                              |                                                                                                            |
|                                      |                                         |                                                                                                              |                                                                                                            |
|                                      |                                         |                                                                                                              |                                                                                                            |